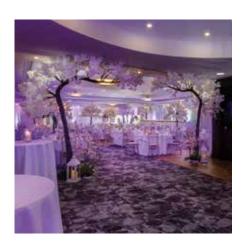

### THE CLONELLAN SUITE

Our newly renovated ballroom is the ideal space for your wedding reception. The Clonellan Suite is beautifully decorated with gold wrought iron chandeliers, floor to ceiling length mirrors & adjustable mood lighting, setting the perfect romantic atmosphere for your special day. Our interchangeable mood lighting will complement your colour scheme. Combined with the warm glow of candlelight from our decadent candelabra, your wedding guests will be wowed by the warm atmosphere created. From weddings of 100 to 350, each wedding is a personal relationship nurtured throughout the planning process.