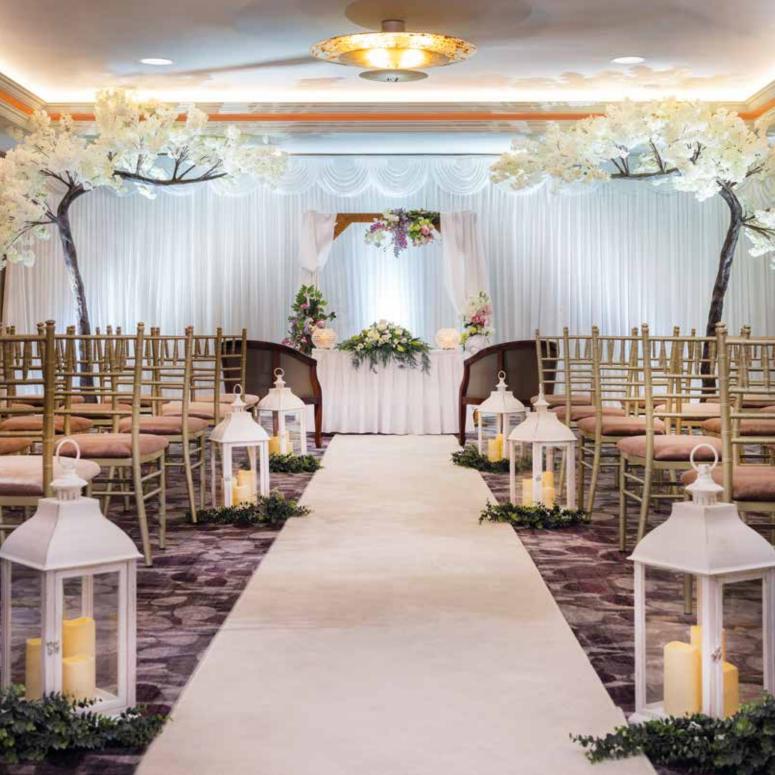

# CEREMONIES

The Athlone Springs Hotel is a fully approved, licensed venue for private ceremonies and blessings, with both outdoor and indoor options.

Our Garden Suite offers the perfect space for the exchanging of vows.

Our ivory carpet runner & ivory washed lanterns creates a modern & elegant space, creating the perfect ambience for your most precious nuptials.

We also offer our stunning courtyard garden for outdoor ceremonies, leaving you in a unique private outdoor space bursting with greenery & large overhanging cherry blossom trees.