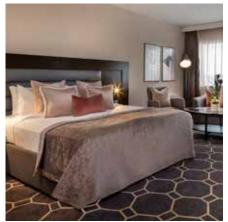

## GUEST BEDROOMS

The Athlone Springs Hotel boasts 68 spectacular guest bedrooms complimented by contemporary greys & pastel shades, dark wood & light voile draped windows. Fitted with LED smart TVs, King Koil mattresses & crisp white bedlinen, your guests will be able to lounge about the following morning in anticipation of your day two celebrations.