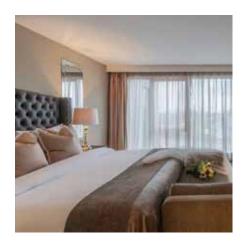

## GUEST BEDROOMS

The Athlone Springs Hotel boasts 68 spectacular guest bedrooms complimented by contemporary greys & pastel shades, dark wood & light voile draped windows. Fitted with LED smart TVs, King Koil mattresses & crisp white bedlinen, your guests will be able to lounge about the following morning in anticipation of your day two celebrations.