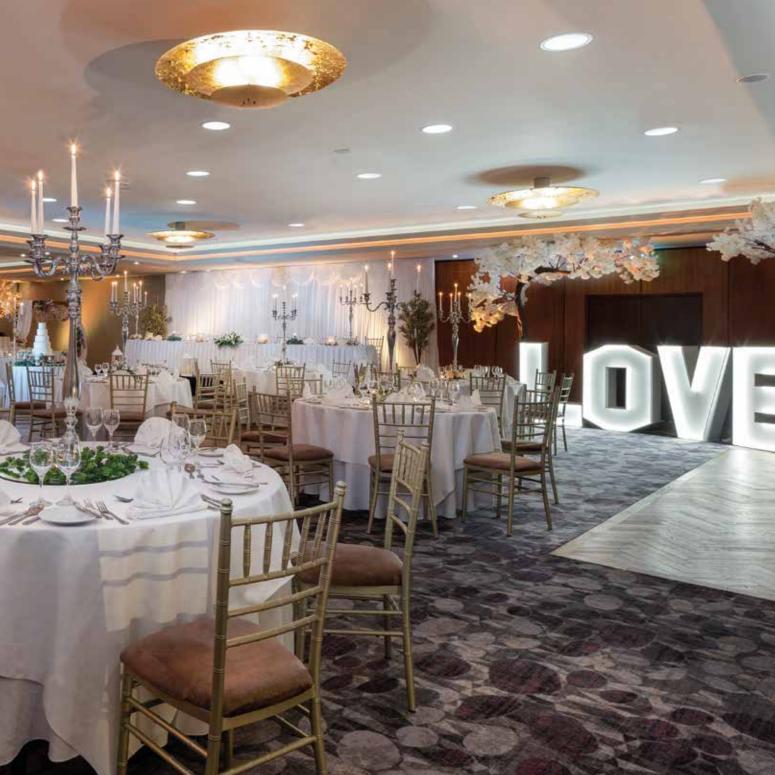

### THE CLONELLAN SUITE

Our newly renovated ballroom is the ideal space for your wedding reception. The Clonellan Suite is beautifully decorated with gold wrought iron chandeliers, floor to ceiling length mirrors & adjustable mood lighting, setting the perfect romantic atmosphere for your special day. Our interchangeable mood lighting will complement your colour scheme. Combined with the warm glow of candlelight from our decadent candelabra, your wedding guests will be wowed by the warm atmosphere created. From weddings of 100 to 350, each wedding is a personal relationship nurtured throughout the planning process.