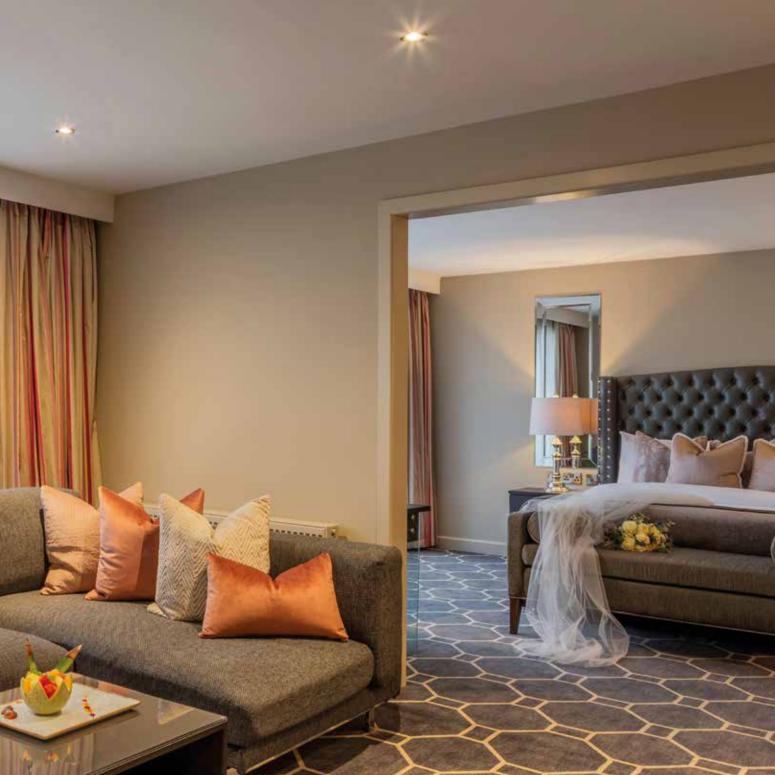

### HYDE SUITE

Our magnificent Hyde Suite offers ultimate indulgence. Retire to your stunning, newly refurbished suite which comes with an open plan lounge & walk in wardrobe. Coupled with a large bathroom featuring rain shower & Jacuzzi bath, relax the next morning in your robes & enjoy a leisurely champagne breakfast to your room, included with our compliments in all wedding packages.

# JUNIOR SUITES

Relax, unwind and enjoy pure luxury in our stunning Junior Suites.

Offering luxurious, spacious and comfortable surroundings featuring a beautiful super king bed, air-conditioning, a gorgeously comfy upholstered couch, seating and coffee table along with a mini fridge on hand should you need it.