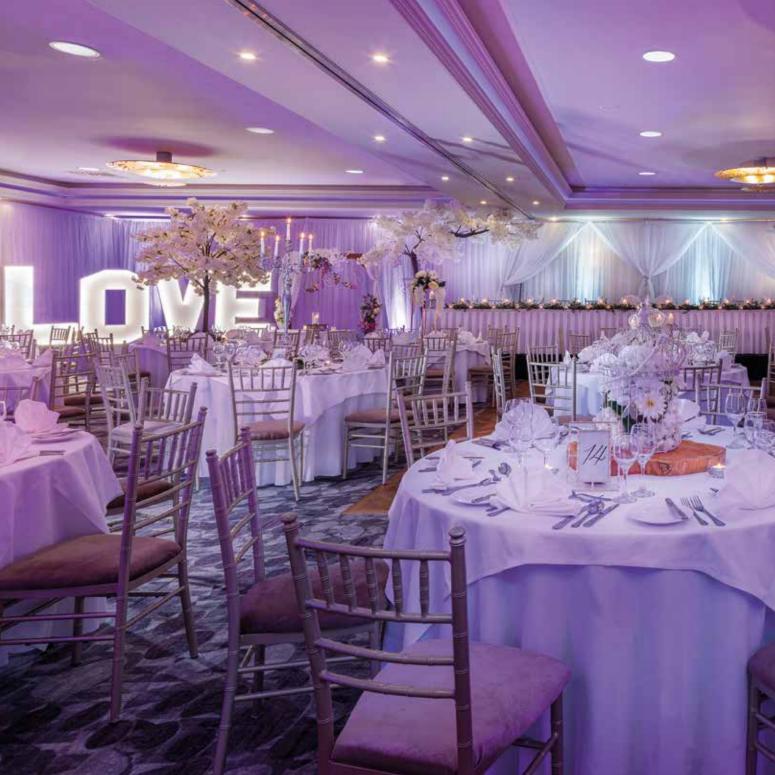

### THE CLONELLAN SUITE

Our newly renovated ballroom is the ideal space for your wedding reception. The Clonellan Suite is beautifully decorated with gold wrought iron chandeliers, floor to ceiling length mirrors & adjustable mood lighting, setting the perfect romantic atmosphere for your special day. Our interchangeable mood lighting will complement your colour scheme. Combined with the warm glow of candlelight from our decadent candelabra, your wedding guests will be wowed by the warm atmosphere created. From weddings of 100 to 350, each wedding is a personal relationship nurtured throughout the planning process.