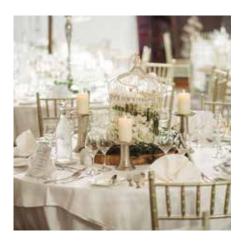

### THE CLONELLAN SUITE

Our newly renovated ballroom is the ideal space for your wedding reception. The Clonellan Suite is beautifully decorated with gold wrought iron chandeliers, floor to ceiling length mirrors & adjustable mood lighting, setting the perfect romantic atmosphere for your special day. Our interchangeable mood lighting will complement your colour scheme. Combined with the warm glow of candlelight from our decadent candelabra, your wedding guests will be wowed by the warm atmosphere created. From weddings of 100 to 350, each wedding is a personal relationship nurtured throughout the planning process.