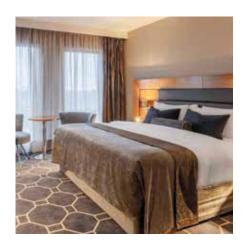

## GUEST BEDROOMS

The Athlone Springs Hotel boasts 68 spectacular guest bedrooms complimented by contemporary greys & pastel shades, dark wood & light voile draped windows. Fitted with LED smart TVs, King Koil mattresses & crisp white bedlinen, your guests will be able to lounge about the following morning in anticipation of your day two celebrations.