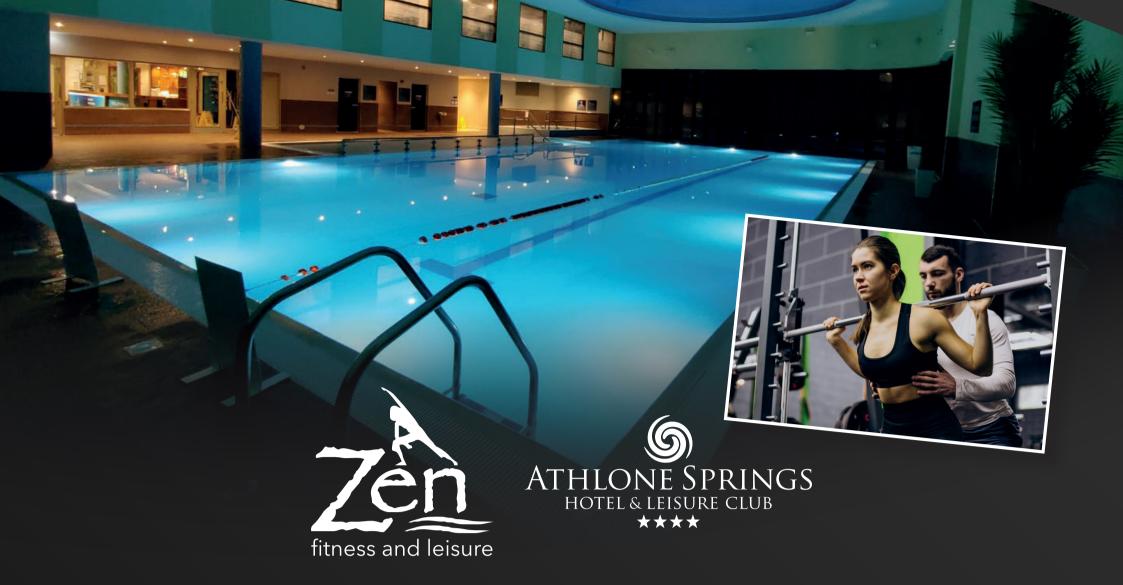

## MEMBERSHIP RATES

|                                                   | Monthly DD<br>(Min 3 months) | 3 Months | 6 Months | 1 Year |
|---------------------------------------------------|------------------------------|----------|----------|--------|
| Single Membership                                 | €55                          | €165     | €310     | €550   |
| Couple Membership                                 | €88                          | €265     | €510     | €920   |
| Family Membership (2 Adults + 2 Children 0-15yrs) | €120                         | €360     | €650     | €999   |
| Students                                          | €50                          | €150     | €260     | €490   |
| Golden                                            | €50